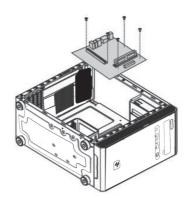

#### 2 – Встановлення материнської плати

4 – Встановлення блока живлення

## 1 - Демонтаж боковых панелей

3 – Установка видеокарты

2 – Установка материнской платы

4 – Установка блока питания

## 1 - Remove side panels

3 - VGA installation

2 - Motherboard installation

4 – Power supply installation