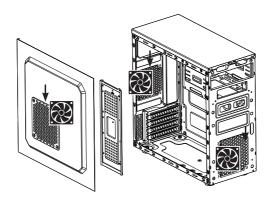

## 6 – Встановлення вентиляторів

## 6 – Установка вентиляторов

## 6 – Case fans installation