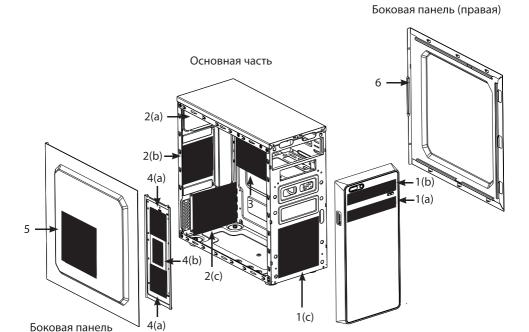

#### 1. Передня панель:

- 1(a) 2x USB 3.0, вхід для мікрофону mini-jack 3.5 мм, вихід для навушників mini-jack 3.5 мм;
- 1(b) зовнішній відсік 5.25";
- 1(с) місце для вентилятора.

#### 2. Задня панель:

- 2(а) місце для блока живлення;
- 2(b) місце для вентилятора;
- 2(с) слоти розширення для відеокарти, мережевої карти, модема, звукової карти та інше.
- 3. Основна частина: місце для розміщення материнської плати.

#### 4. Внутрішні відсіки:

- 4(a) 2.5"
- 4(b) 3.5"
- **5. Бічна панель (ліва):** перфорація, місце для вентилятора.
- 6. Бічна панель (права).

<sup>\*</sup> Зовнішній вигляд та комплектація виробу може бути доповнена чи змінена, з метою його вдосконалення чи поліпшення якості товару.

#### 1. Передняя панель:

(левая)

1(a) разъемы 2x USB 3.0, вход для микрофона mini-jack 3.5 mm, выход для наушников mini-jack 3.5 mm;

Передняя панель

- 1(b) внешний отсек 5.25";
- 1(с) место для вентилятора.

#### 2. Задняя панель:

- 2(а) место для блока питания;
- 2(b) место для вентилятора;
- 2(с) слоты расширения для видеокарты, сетевой карты, модем, звуковой карты и др.
- 3. Основная часть: место для расположения материнской платы.

#### 4. Внутренние отсеки:

- 4(a) 2.5"
- 4(b) 3.5"
- 5. Боковая панель (левая): перфорация, место для вентилятора.
- Боковая панель (правая).

<sup>\*</sup> Внешний вид и комплектация товара могут быть дополнены или изменены с целью его усовершенствования или улучшения качества товара.

#### 1. Front panel:

- 1(a) 2x USB 3.0, MIC mini-jack 3.5 mm, AUDIO mini-jack 3.5 mm;
- 1(b) external 5.25" 1 pcs;
- 1(c) place for case fan.

#### 2. Rear panel:

- 2(a) place for power supplier;
- 2(b) place for case fan;
- 2(c) expansion slots for VGA, network card, modem, audio card etc.

#### 3. General part: place for motherboard.

#### 4. Internal:

- 4(a) 2.5"
- 4(b) 3.5"
- 5. Side panel (left): perforation, place for fan.

#### 6. Side panel (right).

<sup>\*</sup> Appearance and equipment of item can be supplemented or modified for the purpose of the improvement or for improvement of product quality.