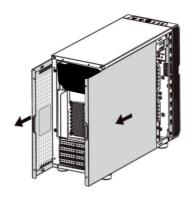

1. Передня панель:

- 1(a) 2x USB 3.0, вхід для мікрофону mini-jack 3.5 мм, вихід для навушників mini-jack 3.5 мм;
- 1(b) зовнішній відсік 5.25";
- 1(с) місце для вентилятора.

#### 2. Задня панель:

- 2(а) місце для блока живлення;
- 2(b) місце для вентилятора;
- 2(с) слоти розширення для відеокарти, мережевої карти, модема, звукової карти та інше.
- 3. Основна частина: місце для розміщення материнської плати.

#### 4. Внутрішні відсіки:

- 4(a) 2.5"
- 4(b) 3.5"
- **5. Бічна панель (ліва):** перфорація, місце для вентилятора.
- 6. Бічна панель (права).

<sup>\*</sup> Зовнішній вигляд та комплектація виробу може бути доповнена чи змінена, з метою його вдосконалення чи поліпшення якості товару.



## **КОМПЛЕКТАЦІЯ**



### ВСТАНОВЛЕННЯ КОМПОНЕНТІВ СИСТЕМИ

## 1 - Демонтаж бічних панелей



3 – Встановлення відеокарти



#### 2 – Встановлення материнської плати



4 – Встановлення блока живлення





## 5 – Встановлення HDD/SSD



## 6 – Встановлення вентиляторів



# 7 – Встановлення ODD (дисковод оптичних дисків)





## УМОВИ ЕКСПЛУАТАЦІЇ ТА ЗАХОДИ БЕЗПЕКИ

- 1) Перед початком експлуатації необхідно пересвідчитись у наявності всіх необхідних деталей.
- 2) Під час складання, використовуйте рукавички, щоб не пошкодити руки.
- 3) Не застосовуйте надмірну силу для закріплення компонентів, щоб не пошкодити корпус або кріплення.
- 4) Необхідно пересвідчитись у тому, що всі складові виробу не пошкоджені та справно функціонують.
- 5) Не використовуйте для догляду за виробом абразивні та агресивні засоби очистки, щоб уникнути подряпин чи пошкодження поверхні.
- 6) Зберігати та ви