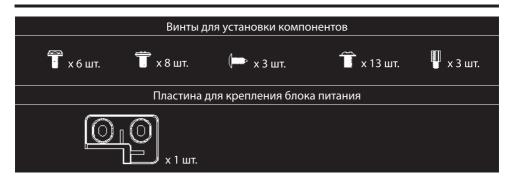

|

#### ОПИСАНИЕ



#### 1. Передняя панель:

(левая)

1(a) разъемы 2x USB 3.0, вход для микрофона mini-jack 3.5 mm, выход для наушников mini-jack 3.5 mm;

Передняя панель

- 1(b) внешний отсек 5.25";
- 1(с) место для вентилятора.

#### 2. Задняя панель:

- 2(а) место для блока питания;
- 2(b) место для вентилятора;
- 2(с) слоты расширения для видеокарты, сетевой карты, модем, звуковой карты и др.
- 3. Основная часть: место для расположения материнской платы.

#### 4. Внутренние отсеки:

- 4(a) 2.5"
- 4(b) 3.5"
- 5. Боковая панель (левая): перфорация, место для вентилятора.
- Боковая панель (правая).

<sup>\*</sup> Внешний вид и комплектация товара могут быть дополнены или изменены с целью его усовершенствования или улучшения качества товара.



## **КОМПЛЕКТАЦИЯ**



### УСТАНОВКА КОМПОНЕНТОВ СИСТЕМЫ

## 1 - Демонтаж боковых панелей



3 – Установка видеокарты



2 – Установка материнской платы



4 – Установка блока питания





## 5 – Установка HDD/SSD



## 6 – Установка вентиляторов



# 7 – Установка ODD (дисковод оптических дисков)





## УСЛОВИЯ ЭКСПЛУАТАЦИИ И МЕРЫ ПРЕДОСТОРОЖНОСТИ

- 1) Убедитесь в наличие всех необходимых деталей, перед началом эксплуатации.
- 2) В процессе осуществления сборки, используйте перчатки, чтобы не повредить руки.
- 3) Не применяйте сверх усилий для закрепления компонентов, чтобы не повредить корпус или крепления.
- 4) Убедитесь в том, что все составляющие изделия исправны и корректно функционируют.
- 5) Не используйте для ухода за изделием абразивные, отбеливающие чистящие средства, чтобы избежать царапин и повр