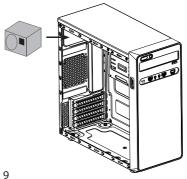

# 7 – Встановлення ODD (дисковод оптичних дисків)

# 7 – Установка ODD (дисковод оптических дисков)

## 7 – ODD installation