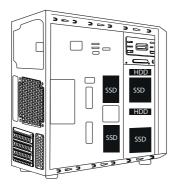

- 1(b) внешний отсек 5.25";
- 1(с) место для вентилятора.

#### 2. Задняя панель:

- 2(а) место для блока питания;
- 2(b) место для вентилятора;
- 2(с) слоты расширения для видеокарты, сетевой карты, модем, звуковой карты и др.
- 3. Основная часть: место для расположения материнской платы.

#### 4. Внутренние отсеки:

- 4(a) 2.5"
- 4(b) 3.5"
- 5. Боковая панель (левая): перфорация, место для вентилятора.
- Боковая панель (правая).

<sup>\*</sup> Внешний вид и комплектация товара могут быть дополнены или изменены с целью его усовершенствования или улучшения качества товара.



## **КОМПЛЕКТАЦИЯ**



### УСТАНОВКА КОМПОНЕНТОВ СИСТЕМЫ

## 1 - Демонтаж боковых панелей



3 – Установка видеокарты



2 – Установка материнской платы



4 – Установка блока питания





## 5 – Установка HDD/SSD



## 6 – Установка вентиляторов



# 7 – Установка ODD (дисковод оптических дисков)





## УСЛОВИЯ ЭКСПЛУАТАЦИИ И МЕРЫ ПРЕДОСТОРОЖНОСТИ

- 1) Убедитесь в наличие всех необходимых деталей, перед началом эксплуатации.
- 2) В процессе осуществления сборки, используйте перчатки, чтобы не повредить руки.
- 3) Не применяйте сверх усилий для закрепления компонентов, чтобы не повредить корпус или крепления.
- 4) Убедитесь в том, что все составляющие изделия исправны и корректно функционируют.
- 5) Не используйте для ухода за изделием абразивные, отбеливающие чистящие средства, чтобы избежать царапин и повреждений на поверхности.
- 6) Хранить и эксплуатировать в недоступном для детей и животных месте.

#### ХРАНЕНИЕ, ТРАНСПОРТИРОВКА И УТИЛИЗАЦИЯ

- 1) Транспортируйте изделие в оригинальной упаковк