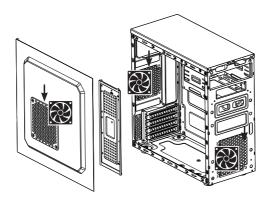

## 6 – Встановлення вентиляторів

## 6 – Установка вентиляторов

## 6 – Case fans installation