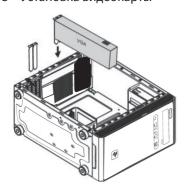

#### 2 – Встановлення материнської плати

4 – Встановлення блока живлення

## 1 - Демонтаж боковых панелей

3 – Установка видеокарты

2 – Установка материнской платы

4 – Установка блока питания

## 1 - Remove side panels

3 - VGA installation

2 - Motherboard installation

4 – Power supply installation