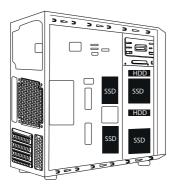

5";
- 1(с) місце для вентилятора.

#### 2. Задня панель:

- 2(а) місце для блока живлення;
- 2(b) місце для вентилятора;
- 2(с) слоти розширення для відеокарти, мережевої карти, модема, звукової карти та інше.
- 3. Основна частина: місце для розміщення материнської плати.

#### 4. Внутрішні відсіки:

- 4(a) 2.5"
- 4(b) 3.5"
- **5. Бічна панель (ліва):** перфорація, місце для вентилятора.
- 6. Бічна панель (права).

<sup>\*</sup> Зовнішній вигляд та комплектація виробу може бути доповнена чи змінена, з метою його вдосконалення чи поліпшення якості товару.



## **КОМПЛЕКТАЦІЯ**



### ВСТАНОВЛЕННЯ КОМПОНЕНТІВ СИСТЕМИ

## 1 - Демонтаж бічних панелей



3 – Встановлення відеокарти



#### 2 – Встановлення материнської плати



4 – Встановлення блока живлення





## 5 – Встановлення HDD/SSD



## 6 – Встановлення вентиляторів



# 7 – Встановлення ODD (дисковод оптичних дисків)





## УМОВИ ЕКСПЛУАТАЦІЇ ТА ЗАХОДИ БЕЗПЕКИ

- 1) Перед початком експлуатації необхідно пересвідчитись у наявності всіх необхідних деталей.
- 2) Під час складання, використовуйте рукавички, щоб не пошкодити руки.
- 3) Не застосовуйте надмірну силу для закріплення компонентів, щоб не пошкодити корпус або кріплення.
- 4) Необхідно пересвідчитись у тому, що всі складові виробу не пошкоджені та справно функціонують.
- 5) Не використовуйте для догляду за виробом абразивні та агресивні засоби очистки, щоб уникнути подряпин чи пошкодження поверхні.
- 6) Зберігати та використовувати в недоступних для дітей та тварин місцях.

#### ЗБЕРІГАННЯ, ТРАНПОРТУВАННЯ ТА УТИЛІЗАЦІЯ

- 1) Здійснювати транспортування виробу