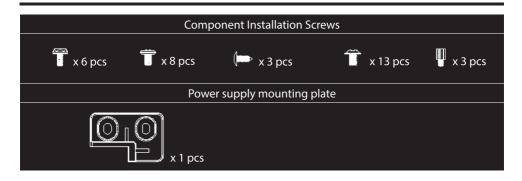

|
| Warranty                  | 12 months                                                               |



#### DISCRIPTION



#### 1. Front panel:

- 1(a) 2x USB 3.0, MIC mini-jack 3.5 mm, AUDIO mini-jack 3.5 mm;
- 1(b) external 5.25" 1 pcs;
- 1(c) place for case fan.

#### 2. Rear panel:

- 2(a) place for power supplier;
- 2(b) place for case fan;
- 2(c) expansion slots for VGA, network card, modem, audio card etc.

#### 3. General part: place for motherboard.

#### 4. Internal:

- 4(a) 2.5"
- 4(b) 3.5"
- 5. Side panel (left): perforation, place for fan.

#### 6. Side panel (right).

<sup>\*</sup> Appearance and equipment of item can be supplemented or modified for the purpose of the improvement or for improvement of product quality.



### **COMPLETE SET**



## SYSTEM COMPONENTS INSTALLATION

## 1 - Remove side panels



3 - VGA installation



2 - Motherboard installation



4 – Power supply installation





## 5 – SSD installation



## 6 – Case fans installation



## 7 – ODD installation





#### **OPERATING CONDITIONS AND PRECAUTIONS**

- 1) Ensure that you have all the necessary parts before start to use case.
- 2) It's important to use gloves during assembling and prevent injures of your hands.
- 3) Don't use additional efforts when you fix components to prevent damage of case or case mounting.
- 4) Make sure that all components of the product are intact and functioning properly.
- 5) Do not use abrasive, whitening cleaners to clean the product to avoid scratches and surface damage.
- 6) Store and operate out of the reach of childre