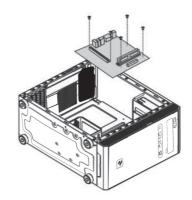

.5 mm, выход для наушников mini-jack 3.5 mm;

Передняя панель

- 1(b) внешний отсек 5.25";
- 1(с) место для вентилятора.

#### 2. Задняя панель:

- 2(а) место для блока питания;
- 2(b) место для вентилятора;
- 2(с) слоты расширения для видеокарты, сетевой карты, модем, звуковой карты и др.
- 3. Основная часть: место для расположения материнской платы.

#### 4. Внутренние отсеки:

- 4(a) 2.5"
- 4(b) 3.5"
- 5. Боковая панель (левая): перфорация, место для вентилятора.
- Боковая панель (правая).

<sup>\*</sup> Внешний вид и комплектация товара могут быть дополнены или изменены с целью его усовершенствования или улучшения качества товара.



## **КОМПЛЕКТАЦИЯ**



### УСТАНОВКА КОМПОНЕНТОВ СИСТЕМЫ

## 1 - Демонтаж боковых панелей



3 – Установка видеокарты



2 – Установка материнской платы



4 – Установка блока питания





## 5 – Установка HDD/SSD



## 6 – Установка вентиляторов



# 7 – Установка ODD (дисковод оптических дисков)





## УСЛОВИЯ ЭКСПЛУАТАЦИИ И МЕРЫ ПРЕДОСТОРОЖНОСТИ

- 1) Убедитесь в наличие всех необходимых деталей, перед началом эксплуатации.
- 2) В процессе осуществления сборки, используйте перчатки, чтобы не повредить руки.
- 3) Не применяйте сверх усилий для закрепления компонентов, чтобы не повредить корпус или крепления.
- 4) Убедитесь в том, что все составляющие изделия исправны и корректно функционируют.
- 5) Не используйте для ухода за изделием абразивные, отбеливающие чистящие средства, чтобы избежать царапин и повреждений на поверхности.
- 6) Хранить и эксплуатировать в недоступном для детей и животных месте.

#### ХРАНЕНИЕ, ТРАНСПОРТИРОВКА И УТ