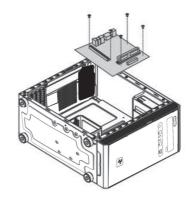

## 1 - Remove side panels

3 - VGA installation

2 - Motherboard installation

4 – Power supply installation