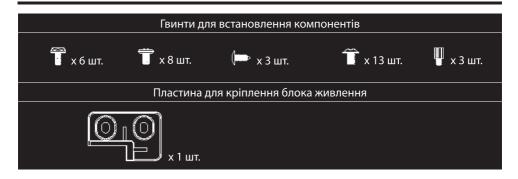

|



#### ОПИС



#### 1. Передня панель:

- 1(a) 2x USB 3.0, вхід для мікрофону mini-jack 3.5 мм, вихід для навушників mini-jack 3.5 мм;
- 1(b) зовнішній відсік 5.25";
- 1(с) місце для вентилятора.

#### 2. Задня панель:

- 2(а) місце для блока живлення;
- 2(b) місце для вентилятора;
- 2(с) слоти розширення для відеокарти, мережевої карти, модема, звукової карти та інше.
- 3. Основна частина: місце для розміщення материнської плати.

#### 4. Внутрішні відсіки:

- 4(a) 2.5"
- 4(b) 3.5"
- **5. Бічна панель (ліва):** перфорація, місце для вентилятора.
- 6. Бічна панель (права).

<sup>\*</sup> Зовнішній вигляд та комплектація виробу може бути доповнена чи змінена, з метою його вдосконалення чи поліпшення якості товару.



## **КОМПЛЕКТАЦІЯ**



### ВСТАНОВЛЕННЯ КОМПОНЕНТІВ СИСТЕМИ

## 1 - Демонтаж бічних панелей



3 – Встановлення відеокарти



#### 2 – Встановлення материнської плати



4 – Встановлення блока живлення





## 5 – Встановлення HDD/SSD



## 6 – Встановлення вентиляторів



# 7 – Встановлення ODD (дисковод оптичних дисків)





## УМОВИ ЕКСПЛУАТАЦІЇ ТА ЗАХОДИ БЕЗПЕКИ

- 1) Перед початком експлуатації необхідно пересвідчитись у наявності всіх необхідних деталей.
- 2) Під час складання, використовуйте рукавички, щоб не пошкодити руки.
- 3) Не застосовуйте надмірну силу для закріплення компонентів, щоб не пошкодити корпус або кріплення.
- 4) Необхідно пересвідчитись у тому, що всі складові виробу не пошкоджені та справно функціонують.
- 5) Не використовуйте для догляду за виробом абразивні та агресивні засоби очис