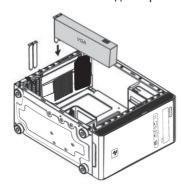

#### 2 – Встановлення материнської плати

4 – Встановлення блока живлення

## 1 - Демонтаж боковых панелей

3 – Установка видеокарты

2 – Установка материнской платы

4 – Установка блока питания

## 1 - Remove side panels

3 - VGA installation

2 - Motherboard installation

4 – Power supply installation