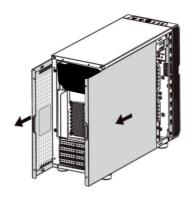

## 1 - Remove side panels

3 - VGA installation

2 - Motherboard installation

4 – Power supply installation