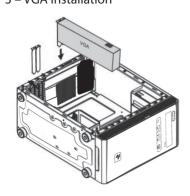

## 1 - Remove side panels

3 - VGA installation

2 - Motherboard installation

4 – Power supply installation