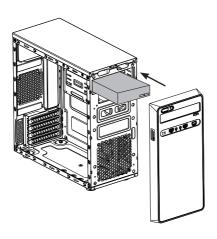

## 1 - Демонтаж бічних панелей

3 – Встановлення відеокарти

## 1 - Демонтаж боковых панелей

3 – Установка видеокарты

2 – Установка материнской платы

4 – Установка блока питания

## 1 - Remove side panels

3 - VGA installation

2 - Motherboard installation

4 – Power supply installation