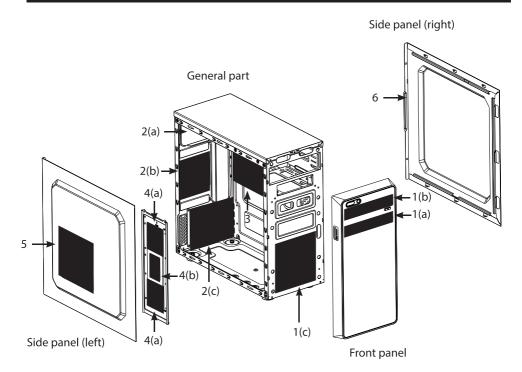

#### 1. Front panel:

- 1(a) 2x USB 3.0, MIC mini-jack 3.5 mm, AUDIO mini-jack 3.5 mm;
- 1(b) external 5.25" 1 pcs;
- 1(c) place for case fan.

#### 2. Rear panel:

- 2(a) place for power supplier;
- 2(b) place for case fan;
- 2(c) expansion slots for VGA, network card, modem, audio card etc.

#### 3. General part: place for motherboard.

#### 4. Internal:

- 4(a) 2.5"
- 4(b) 3.5"
- 5. Side panel (left): perforation, place for fan.

#### 6. Side panel (right).

<sup>\*</sup> Appearance and equipment of item can be supplemented or modified for the purpose of the improvement or for improvement of product quality.