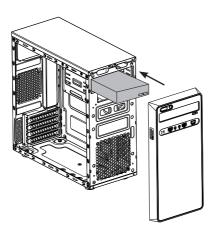

# 7 – Встановлення ODD (дисковод оптичних дисків)

# 7 – Установка ODD (дисковод оптических дисков)

## 7 – ODD installation