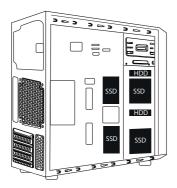

a) 2x USB 3.0, MIC mini-jack 3.5 mm, AUDIO mini-jack 3.5 mm;
- 1(b) external 5.25" 1 pcs;
- 1(c) place for case fan.

#### 2. Rear panel:

- 2(a) place for power supplier;
- 2(b) place for case fan;
- 2(c) expansion slots for VGA, network card, modem, audio card etc.

#### 3. General part: place for motherboard.

#### 4. Internal:

- 4(a) 2.5"
- 4(b) 3.5"
- 5. Side panel (left): perforation, place for fan.

#### 6. Side panel (right).

<sup>\*</sup> Appearance and equipment of item can be supplemented or modified for the purpose of the improvement or for improvement of product quality.



### **COMPLETE SET**



## SYSTEM COMPONENTS INSTALLATION

## 1 - Remove side panels



3 - VGA installation



2 - Motherboard installation



4 – Power supply installation





## 5 – SSD installation



## 6 – Case fans installation



## 7 – ODD installation





#### **OPERATING CONDITIONS AND PRECAUTIONS**

- 1) Ensure that you have all the necessary parts before start to use case.
- 2) It's important to use gloves during assembling and prevent injures of your hands.
- 3) Don't use additional efforts when you fix components to prevent damage of case or case mounting.
- 4) Make sure that all components of the product are intact and functioning properly.
- 5) Do not use abrasive, whitening cleaners to clean the product to avoid scratches and surface damage.
- 6) Store and operate out of the reach of children and pets.

#### STORAGE, TRANSPORTATION AND UTILISATION

- 1) Transportation of product in original packing to avoid damages.
- 2) If components are already were installed in cases