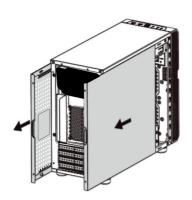

## 1 - Демонтаж бічних панелей

3 – Встановлення відеокарти

## 1 - Демонтаж боковых панелей

3 – Установка видеокарты

2 – Установка материнской платы

4 – Установка блока питания

## 1 - Remove side panels

3 - VGA installation

2 - Motherboard installation

4 – Power supply installation