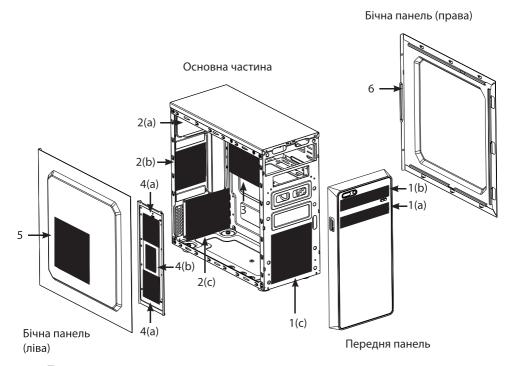

#### ОПИС

#### 1. Передня панель:

- 1(a) 2x USB 3.0, вхід для мікрофону mini-jack 3.5 мм, вихід для навушників mini-jack 3.5 мм;
- 1(b) зовнішній відсік 5.25";
- 1(с) місце для вентилятора.

#### 2. Задня панель:

- 2(а) місце для блока живлення;
- 2(b) місце для вентилятора;
- 2(с) слоти розширення для відеокарти, мережевої карти, модема, звукової карти та інше.
- 3. Основна частина: місце для розміщення материнської плати.

#### 4. Внутрішні відсіки:

- 4(a) 2.5"
- 4(b) 3.5"
- **5. Бічна панель (ліва):** перфорація, місце для вентилятора.
- 6. Бічна панель (права).

<sup>\*</sup> Зовнішній вигляд та комплектація виробу може бути доповнена чи змінена, з метою його вдосконалення чи поліпшення якості товару.